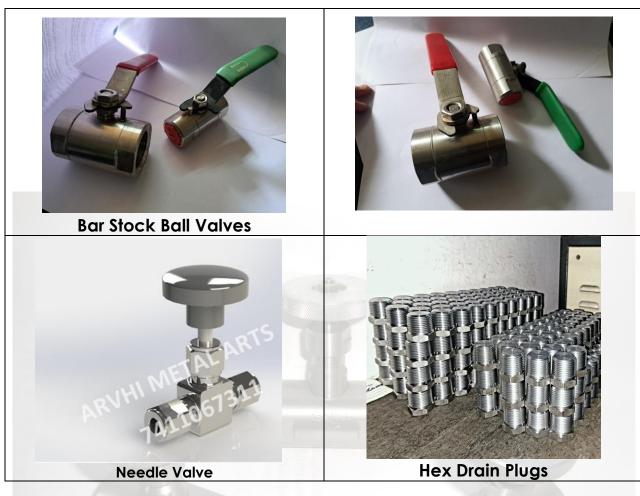

### **OUR PRODUCTS AT A GLANCE:**

## **PRODUCT RANGE:**

- I. NEEDLE VALVES
- II. BALL VALVES
- III. SEALANT VALVES
- IV. DRAIN PLUGS
- V. PIPE FITTINGS
- VI. GLAND FLANGES
- VII. INDUSTRIAL VALVE ACCESSORIES
- VIII. AUTOMOBILE MACHINED COMPONENTS

#### RANGES COVERED:

- NEEDLE & BALL VALVE : 1/4" TO 2" NPT/ BSP/ BSPT/ SWE/ BWE/ FE (#800, #1500)
- SEALANT VALVES: 1/4" TO 1" NPT/ BSP/ BSPT (#150, #300)
- PIPE FITTINGS: <sup>1</sup>/<sub>4</sub>" TO 1" NPT/ BSP/ BSPT
- GLAND FLANGES: 1/2" TO 24" #150 TO #2500 (IN GR. 70, SS PLATE); FORGED GRADE
- AUTOMOBILE COMPONENTS: THREADED BUSHES, PIPE & PLATE COMPONENTS, FLANGES.