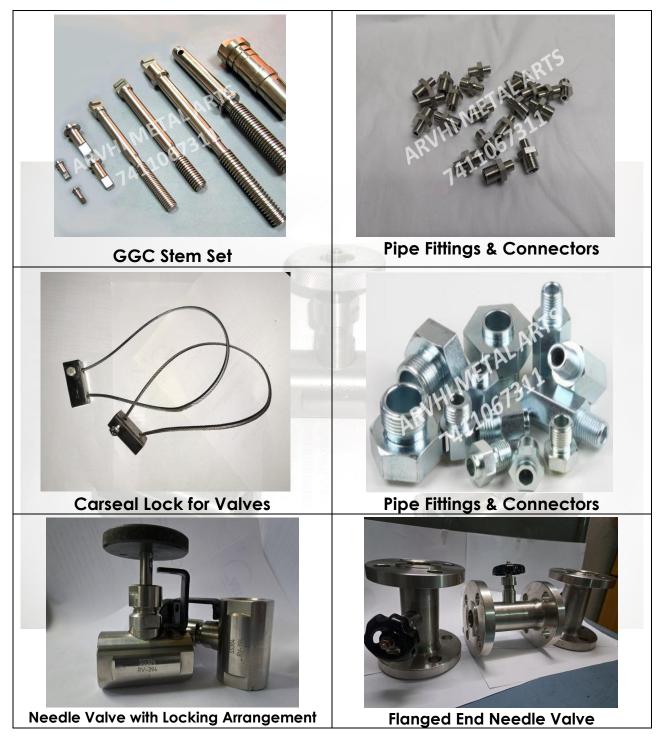

### **OUR PRODUCTS AT A GLANCE:**

## **PRODUCT RANGE:**

- I. NEEDLE VALVES
- II. BALL VALVES
- III. SEALANT VALVES
- IV. DRAIN PLUGS
- V. PIPE FITTINGS
- VI. GLAND FLANGES
- VII. INDUSTRIAL VALVE ACCESSORIES
- VIII. AUTOMOBILE MACHINED COMPONENTS

#### RANGES COVERED:

- NEEDLE & BALL VALVE : 1/4" TO 2" NPT/ BSP/ BSPT/ SWE/ BWE/ FE (#800, #1500)
- SEALANT VALVES: 1/4" TO 1" NPT/ BSP/ BSPT (#150, #300)
- PIPE FITTINGS: <sup>1</sup>/<sub>4</sub>" TO 1" NPT/ BSP/ BSPT
- GLAND FLANGES: 1/2" TO 24" #150 TO #2500 (IN GR. 70, SS PLATE); FORGED GRADE
- AUTOMOBILE COMPONENTS: THREADED BUSHES, PIPE & PLATE COMPONENTS, FLANGES.