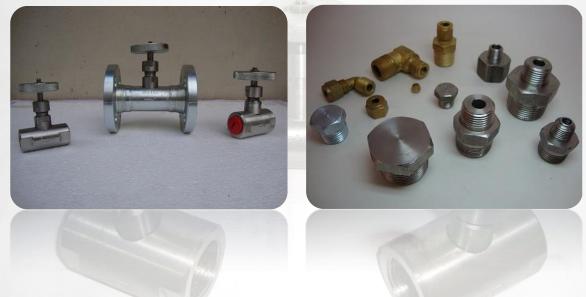

### **OUR PRODUCTS AT A GLANCE:**

## **PRODUCT RANGE:**

- I. NEEDLE VALVES
- II. BALL VALVES
- III. SEALANT VALVES
- IV. DRAIN PLUGS
- V. PIPE FITTINGS
- VI. GLAND FLANGES
- VII. INDUSTRIAL VALVE ACCESSORIES
- VIII. AUTOMOBILE MACHINED COMPONENTS

#### RANGES COVERED:

- NEEDLE & BALL VALVE : 1/4" TO 2" NPT/ BSP/ BSPT/ SWE/ BWE/ FE (#800, #1500)
- SEALANT VALVES: 1/4" TO 1" NPT/ BSP/ BSPT (#150, #300)
- PIPE FITTINGS: <sup>1</sup>/<sub>4</sub>" TO 1" NPT/ BSP/ BSPT
- GLAND FLANGES: 1/2" TO 24" #150 TO #2500 (IN GR. 70, SS PLATE); FORGED GRADE
- AUTOMOBILE COMPONENTS: THREADED BUSHES, PIPE & PLATE COMPONENTS, FLANGES.